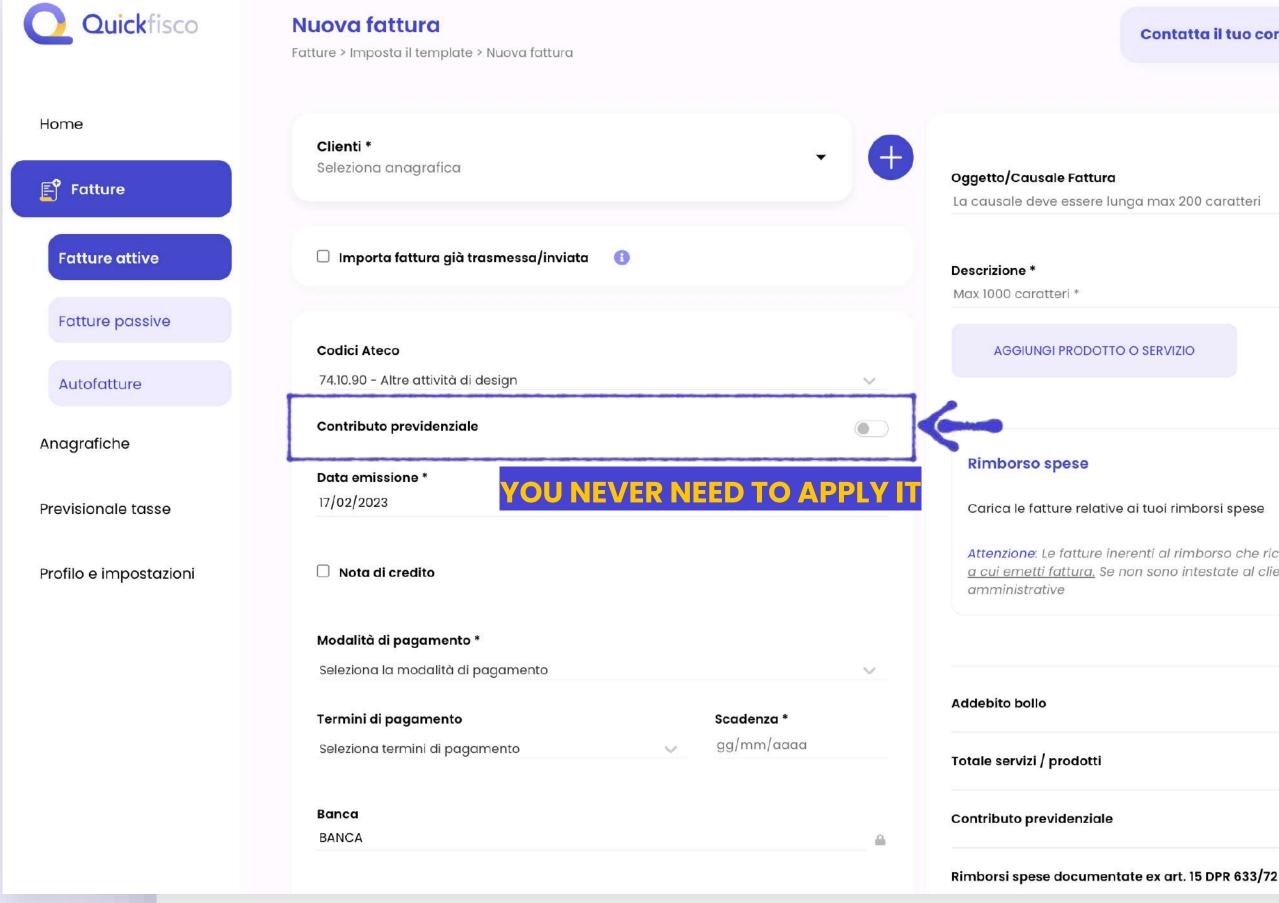

# **ARTISANS AND MERCHANTS**

| Contatta il ta     | uo consulen                                                              | te                                                                                                | Ø                                                                                                         |                                                           |
|--------------------|--------------------------------------------------------------------------|---------------------------------------------------------------------------------------------------|-----------------------------------------------------------------------------------------------------------|-----------------------------------------------------------|
|                    |                                                                          |                                                                                                   |                                                                                                           |                                                           |
| ga max 200 cara    | tteri                                                                    |                                                                                                   |                                                                                                           |                                                           |
|                    |                                                                          | Quantità *<br>1                                                                                   | <b>Importo *</b><br>0.00€ *                                                                               | ×                                                         |
| O SERVIZIO         |                                                                          |                                                                                                   |                                                                                                           |                                                           |
|                    |                                                                          |                                                                                                   |                                                                                                           |                                                           |
|                    |                                                                          |                                                                                                   |                                                                                                           | Ð                                                         |
| ai tuoi rimborsi s | pese                                                                     |                                                                                                   |                                                                                                           |                                                           |
|                    |                                                                          |                                                                                                   |                                                                                                           | <u>iente</u>                                              |
|                    |                                                                          |                                                                                                   |                                                                                                           |                                                           |
|                    |                                                                          |                                                                                                   |                                                                                                           | 2,00€                                                     |
|                    |                                                                          |                                                                                                   |                                                                                                           | 0,00€                                                     |
|                    |                                                                          |                                                                                                   |                                                                                                           | 0,00€                                                     |
|                    | ga max 200 cara<br>O SERVIZIO<br>ai tuoi rimborsi s<br>renti al rimborso | ga max 200 caratteri<br>O SERVIZIO<br>ai tuoi rimborsi spese<br>renti al rimborso che richiedi de | Quantità *<br>1<br>O SERVIZIO<br>ai tuoi rimborsi spese<br>renti al rimborso che richiedi devono essere j | ga max 200 caratteri<br>Quantità * Importo *<br>1 0.00€ * |

#### Artisans and Merchants <u>must never apply</u> the social security contribution in the invoice.