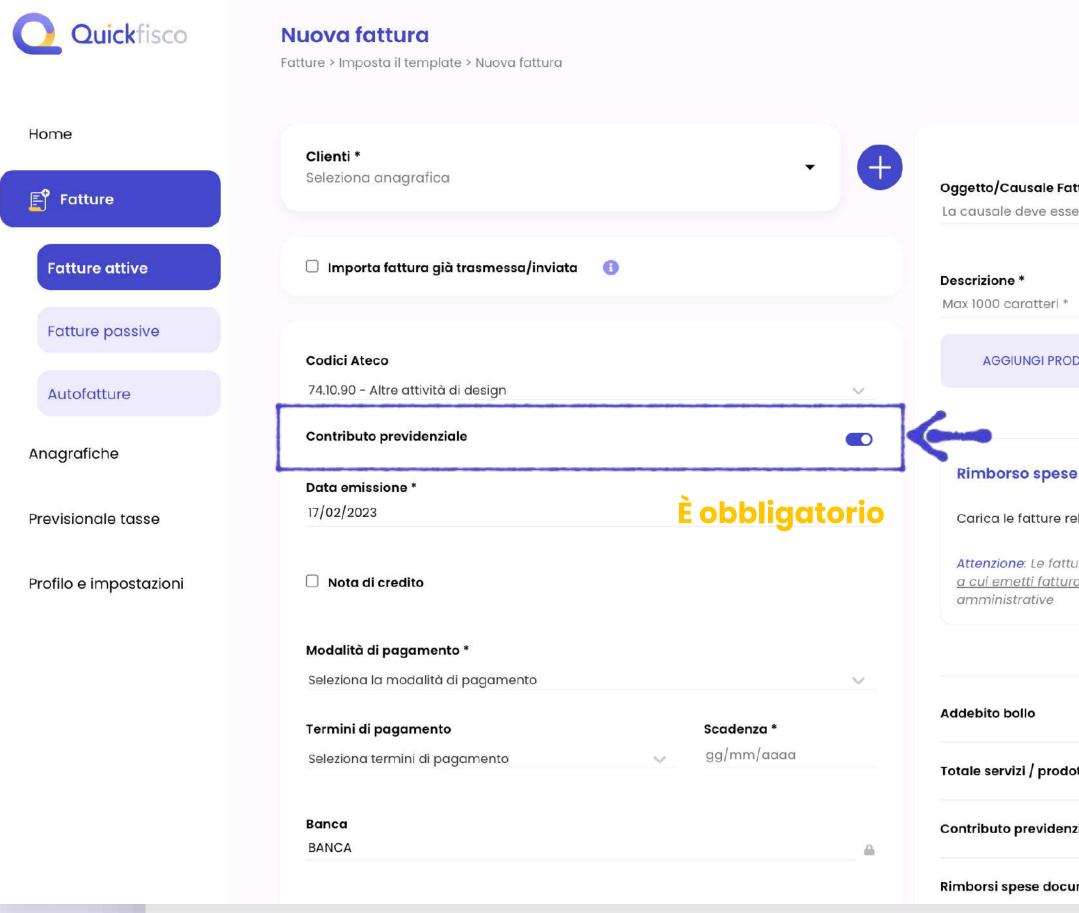

# **PROFESSIONALS WITH SOCIAL WELFARE FUNDS**

Flat-rated sales representatives and agents must include in the invoice the ENASARCO withholding tax (to be paid by the client).

Contatta il tuo consulente

| tura                             |                  |                 |           |                |
|----------------------------------|------------------|-----------------|-----------|----------------|
| ere lunga max 200 carat          | teri             |                 |           |                |
|                                  |                  |                 |           |                |
|                                  |                  | Quantità *      | Importo * |                |
|                                  |                  | 1               | 0.00€ *   | ×              |
|                                  |                  |                 |           |                |
| DOTTO O SERVIZIO                 |                  |                 |           |                |
|                                  |                  |                 |           |                |
|                                  |                  |                 |           |                |
|                                  |                  |                 |           |                |
|                                  |                  |                 |           |                |
|                                  |                  |                 |           |                |
| ative ai tuoi rimborsi sp        | ese              |                 |           |                |
|                                  |                  |                 |           |                |
| re inerenti al rimborso d        |                  |                 |           | ente           |
| <u>ı.</u> Se non sono intestate  | ai cilente, inco | rrerai în sanzi | om        |                |
|                                  |                  |                 |           |                |
|                                  |                  |                 |           |                |
|                                  |                  |                 |           |                |
|                                  |                  |                 |           | 2,00€          |
|                                  |                  |                 |           | 2,000          |
| tti                              |                  |                 |           |                |
| T                                |                  |                 |           | 0.000          |
|                                  |                  |                 |           | 0,00€          |
|                                  |                  |                 |           |                |
|                                  |                  |                 |           | 0,00€<br>0,00€ |
| iale                             |                  |                 |           |                |
| iale<br>mentate ex art. 15 DPR 6 | 33/72            |                 |           |                |

For all professionals with social welfare funds it is **mandatory to include in the invoice the additional contribution as compensation**, **increasing the fee**.

<u>This needs to be charged to the</u> <u>client</u>

Check the guide on **PREVIDENTIAL FUNDS** 