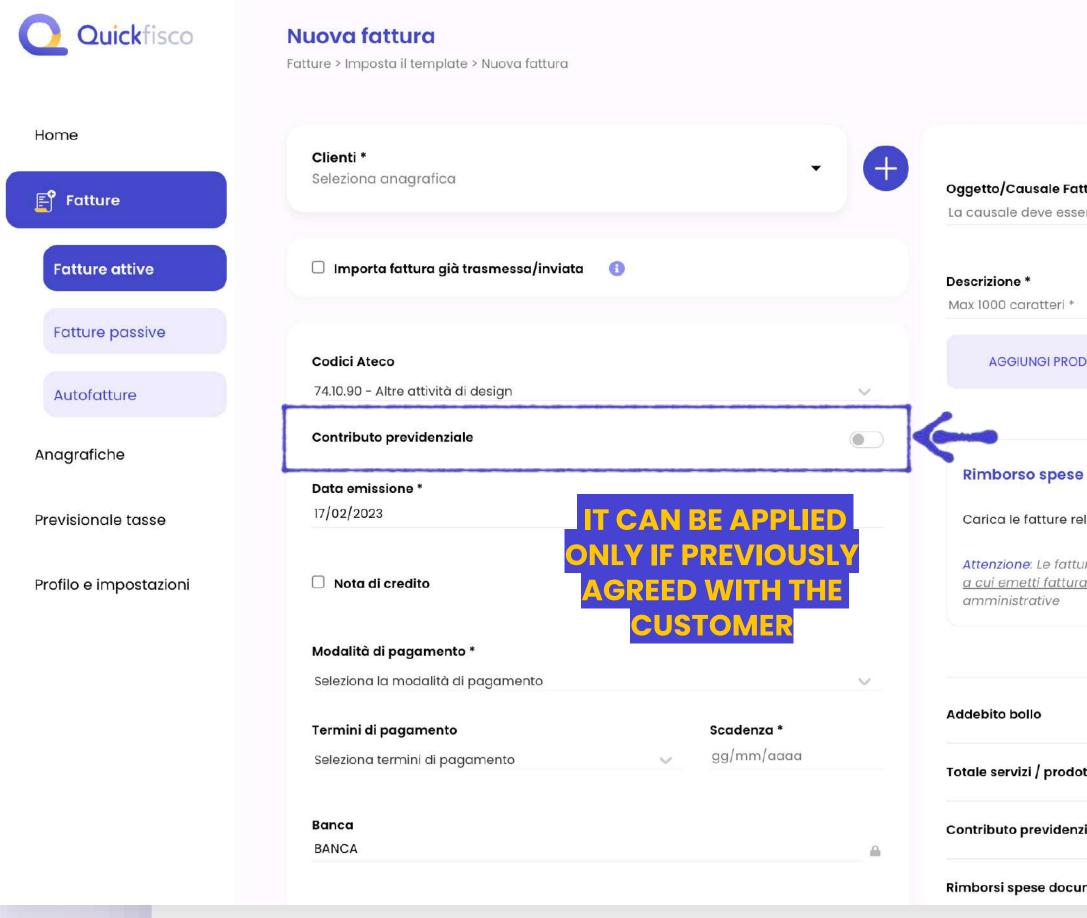

## **PROFESSIONALS** in INPS SEPARATE PENSION MANAGEMENT

Contatta il tuo consulente

| ura                                                             |                               |                  |            |
|-----------------------------------------------------------------|-------------------------------|------------------|------------|
| re lunga max 200 caratteri                                      |                               |                  |            |
|                                                                 |                               |                  |            |
|                                                                 | Quantità *                    | Importo *        |            |
|                                                                 | 1                             | 0.00€ *          | ×          |
| OTTO O SERVIZIO                                                 |                               |                  |            |
|                                                                 |                               |                  |            |
|                                                                 |                               |                  |            |
|                                                                 |                               | 3                | +          |
|                                                                 |                               |                  | Ð          |
| ative ai tuoi rimborsi spese                                    |                               |                  | Ð          |
| ative ai tuoi rimborsi spese<br>re inerenti al rimborso che rio | chiedi devono essere <u>i</u> | ntestate al clie | <b>D</b>   |
|                                                                 |                               |                  | <b>B</b>   |
| e inerenti al rimborso che rid                                  |                               |                  | <u>nte</u> |
| e inerenti al rimborso che rid                                  |                               |                  | <u>nte</u> |
| e inerenti al rimborso che rid                                  |                               | tioni            | ₽<br>2,00€ |
| e inerenti al rimborso che rid                                  |                               |                  |            |
| e inerenti al rimborso che ria<br>Se non sono intestate al cli  |                               |                  | 2,00€      |

If you are a professional in <u>INPS</u> <u>Separate Pension Management</u>, you can decide whether to apply the 4% social security contribution on the invoice, it is not mandatory.

Remember that you must agree it with your customer during the quote phase, so BEFORE issuing the invoice.